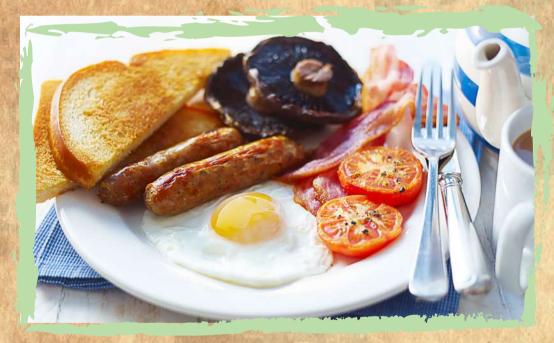

### BREAKFAST

ไส้กรอกคัมเบอร์แลนด์, เบคอนไข่ดาว เสิร์ฟพร้อมเฟรนช์ฟรายส์

| Half English Breakfast<br>Fried egg, 1 crispy bacon, 1 Cumberland sausage, roasted tomatoes and toast.<br>อาหารเช้าชุดเล็ก                   | 149                     |
|----------------------------------------------------------------------------------------------------------------------------------------------|-------------------------|
| ไข่ดาว เบคอน ไส้กรอกคัมเบอร์แลนด์ อย่างละ 1 ชิ้น มะเขือเทศย่าง และขนมปังปิ้ง                                                                 |                         |
| Full English Breakfast Fried egg, 2 Cumberland sausages, 2 crispy bacon, roasted tomatoes, mushroom, baked beans and toast. อาหารเช้าชุดใหญ่ | 239 <del>.</del>        |
| อาหารเขาชุดเหญู<br>ไข่ดาว เบคอน ไส้กรอกคัมเบอร์แลนด์ อย่างละ 2 ชิ้น มะเขือเทศย่าง เห็ด ถั่ว และขนมปังปิ้ง                                    |                         |
| Scramble Egg On Toast Scramble eggs served with roasted tomatoes and toast.                                                                  | 1 <i>55<del>.</del></i> |
| ไข่กวนเสิร์ฟพร้อมขนมปังปิ้ง<br>ไข่กวนเสิร์ฟพร้อมมะเขือเทศย่าง และขนมปังปิ้ง                                                                  |                         |
| Breakfast Wrap Scramble egg, 2 Cumberland sausages, 2 bacon slices and grilled tomatoes with pirinaise sauce served with French fries.       | 1 <i>85<del>.</del></i> |
| ไส้กรอกคัมเบอร์แลนด์, เบคอน, มะเขือเทศย่าง เสิร์ฟพร้อมเฟรนช์ฟรายส์                                                                           |                         |
| Breakfast Roll<br>2 Cumberland sausages, Bacon, 1 fried egg served with French fries.<br>เบรกฟัสท์โร                                         | 195 <del>.</del>        |